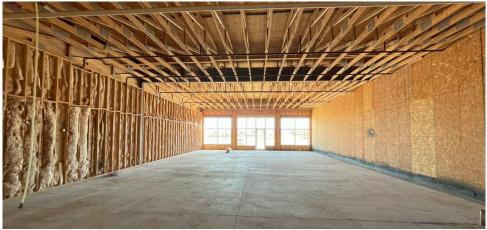

## THE SHOPS AT RAPID CITY | 811 DISK DRIVE RAPID CITY, SD 57701

FLOOR PLAN - SUITE 4

**EXCLUSIVELY LISTED BY:** 

#### HIGHLIGHTS

- ➤ Suite 4 35' x 76' gray shell, great place to start to customize to your business needs
- ▶ Ideal fit for retailers, professional offices, health services, restaurant
- ► Large storefront windows
- ► Signage visible from I-90 (over 30,000 vehicles per day)
- ▶ Large parking lot