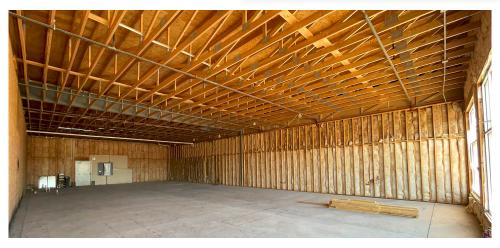

#### HIGHLIGHTS

- ➤ Suite 4 35' x 76' gray shell, great place to start to customize to your business needs
- ▶ Ideal fit for retailers, professional offices, health services, restaurant
- ► Large storefront windows
- ► Signage visible from I-90 (over 30,000 vehicles per day)
- ▶ Large parking lot