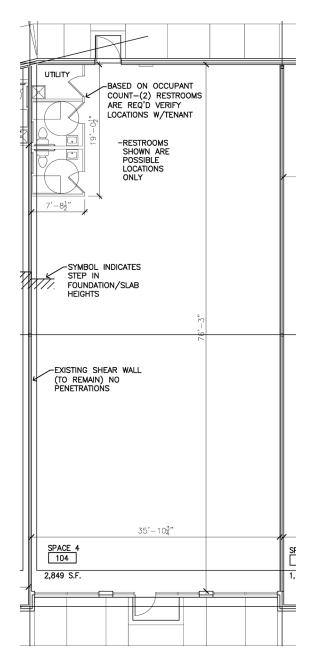

## THE SHOPS AT RAPID CITY | 811 DISK DRIVE RAPID CITY, SD 57701

FLOOR PLAN - SUITE 4

**EXCLUSIVELY LISTED BY:** 

# THE SHOPS AT RAPID CITY | 811 DISK DRIVE RAPID CITY, SD 57701

| LEASE INFORMATION |                             |  |  |
|-------------------|-----------------------------|--|--|
|                   | SUITE 4                     |  |  |
| SQFT:             | 2,849                       |  |  |
| Base Rent:        | \$15.50/SF/YR               |  |  |
| NNN:              | \$4.03/SF/YR plus utilities |  |  |
| Total:            | \$19.53/SF/YR               |  |  |
| Monthly:          | \$4,636.75                  |  |  |
| TIs:              | Negotiable                  |  |  |

#### HIGHLIGHTS

- ➤ Suite 4 35' x 76' gray shell, great place to start to customize to your business needs
- ▶ Ideal fit for retailers, professional offices, health services, restaurant
- ► Large storefront windows
- ► Signage visible from I-90 (over 30,000 vehicles per day)
- ▶ Large parking lot