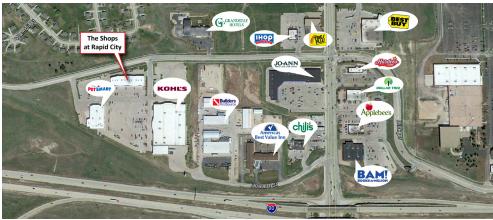

### THE SHOPS AT RAPID CITY

811 DISK DRIVE RAPID CITY, SD 57701

KW Commercial

Your Property—Our Priority \*\*

2401 West Main Street, Rapid City, SD 57702

605.335.8100 | www.RapidCityCommercial.com

Keller Williams Realty Black Hills

#### PROPERTY OVERVIEW

Retail strip center near I-90/Haines exit. High traffic shopping area near national retailers - Petsmart, Kohl's, Lowe's, Best Buy and chain restaurants - Chili's, Applebee's. Easy commute between Box Elder/Ellsworth Air Force Base to the east and Black Hawk/Summerset to the west.

#### HIGHLIGHTS

- ➤ Suite 4 35' x 76' gray shell, great place to start to customize to your business needs
- ▶ Ideal fit for retailers, professional offices, health services, restaurant
- ► Large storefront windows
- ► Signage visible from I-90 (over 30,000 vehicles per day)
- ▶ Large parking lot