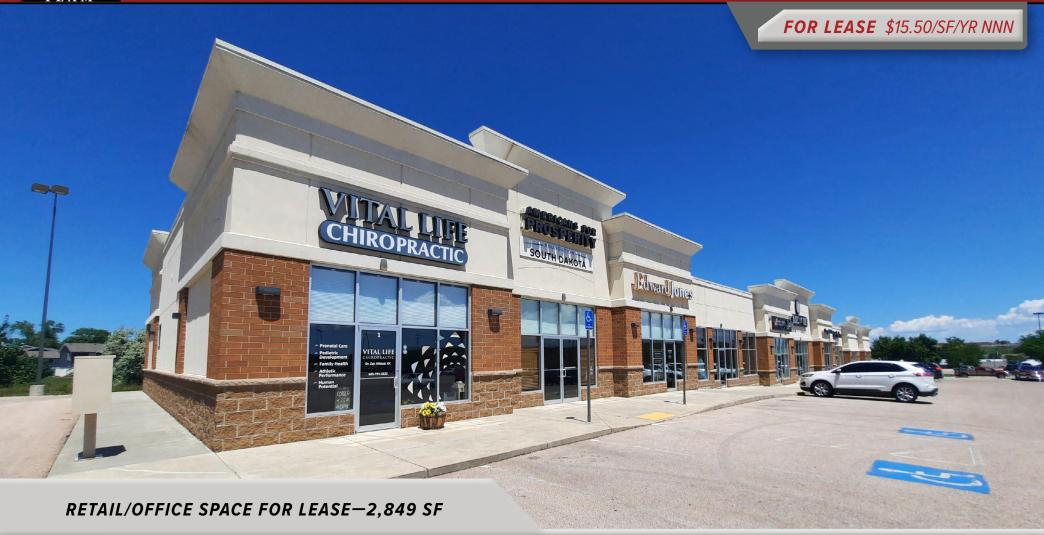

# THE SHOPS AT RAPID CITY | 811 DISK DRIVE RAPID CITY, SD 57701

| LEASE INFORMATION |                             |  |  |
|-------------------|-----------------------------|--|--|
|                   | SUITE 4                     |  |  |
| SQFT:             | 2,849                       |  |  |
| Base Rent:        | \$15.50/SF/YR               |  |  |
| NNN:              | \$4.03/SF/YR plus utilities |  |  |
| Total:            | \$19.53/SF/YR               |  |  |
| Monthly:          | \$4,636.75                  |  |  |
| TIs:              | Negotiable                  |  |  |

#### PROPERTY OVERVIEW

Retail strip center near I-90/Haines exit. High traffic shopping area near national retailers - Petsmart, Kohl's, Lowe's, Best Buy and chain restaurants - Chili's, Applebee's. Easy commute between Box Elder/Ellsworth Air Force Base to the east and Black Hawk/Summerset to the west.

#### HIGHLIGHTS

- ➤ Suite 4 35' x 76' gray shell, great place to start to customize to your business needs
- ▶ Ideal fit for retailers, professional offices, health services, restaurant
- ► Large storefront windows
- ► Signage visible from I-90 (over 30,000 vehicles per day)
- ▶ Large parking lot